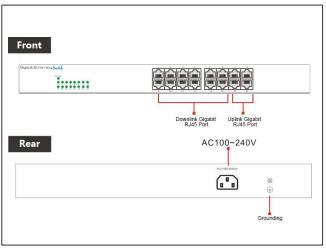

### **Board Diagram**

## **Specification**

| Model                 | SG16-M                                                                                                         |  |
|-----------------------|----------------------------------------------------------------------------------------------------------------|--|
| Interface             | 16*10/100/1000Base-T RJ45 ports                                                                                |  |
| Network Standard      | IEEE 802.3, IEEE 802.3 i, IEEE 802.3u, IEEE 802.3ab, IEEE 802.3x                                               |  |
| Switch Fabric         | 32Gbps                                                                                                         |  |
| Interface Buffer      | 24M                                                                                                            |  |
| MAC Address           | 8K                                                                                                             |  |
| Indicator             | 1-16: Link/Act , connecting (ON), transmitting (Blink), linkage fault (OFF)<br>Power: normal (ON), fault (OFF) |  |
| Surge Immunity        | 6KV, IEC61000-4-5                                                                                              |  |
| ESD Immunity          | Contact discharge 6KV, air discharge 8KV. IEC61000-4-2                                                         |  |
| Input Power           | 100-240V ~ 50/60Hz                                                                                             |  |
| Operating Temperature | -10°C~50°C                                                                                                     |  |
| Storage Temperature   | -40℃~85℃                                                                                                       |  |
| Operating Humidity    | 5%-95% (Non-condensing)                                                                                        |  |
| Dimension (L*W*H)     | 274*180*44mm (L*W*H)                                                                                           |  |
| Certification         | CE, FCC, RoHS                                                                                                  |  |