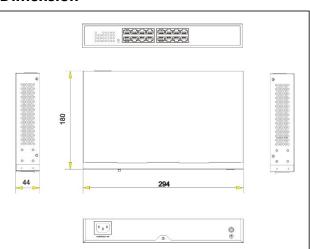

#### **Dimension**

## **Specification**

| Model                 | SG16-M                                                                                                         |  |
|-----------------------|----------------------------------------------------------------------------------------------------------------|--|
| Interface             | 16*10/100/1000Base-T RJ45 ports                                                                                |  |
| Network Standard      | IEEE 802.3, IEEE 802.3 i, IEEE 802.3u, IEEE 802.3ab, IEEE 802.3x                                               |  |
| Switch Fabric         | 32Gbps                                                                                                         |  |
| Interface Buffer      | 24M                                                                                                            |  |
| MAC Address           | 8K                                                                                                             |  |
| Indicator             | 1-16: Link/Act , connecting (ON), transmitting (Blink), linkage fault (OFF)<br>Power: normal (ON), fault (OFF) |  |
| Surge Immunity        | 6KV, IEC61000-4-5                                                                                              |  |
| ESD Immunity          | Contact discharge 6KV, air discharge 8KV. IEC61000-4-2                                                         |  |
| Input Power           | 100-240V ~ 50/60Hz                                                                                             |  |
| Operating Temperature | -10°C~50°C                                                                                                     |  |
| Storage Temperature   | -40℃~85℃                                                                                                       |  |
| Operating Humidity    | 5%-95% (Non-condensing)                                                                                        |  |
| Dimension (L*W*H)     | 274*180*44mm (L*W*H)                                                                                           |  |
| Certification         | CE, FCC, RoHS                                                                                                  |  |