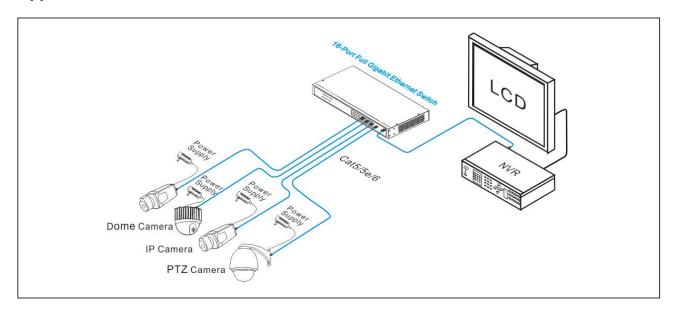

Datasheet VER1.0

16\*1000M RJ45 Ports, 6KV Surge Immunity, 2.5Mb Port Buffer



#### Overview

SG16-M, 16 ports full gigabit unmanaged mental Ethernet switch, is specially designed for security industry. It provides 16\*10/100/1000Base-T RJ45 ports, which is equipped with 6KV surge immunity. The switch supports 8KV ESD protection, which can protect the device from the damage by direct lightning and keep the stable transmission. The SG16-M is widely used in security video monitoring and network engineering etc.

#### **Application**



#### **Dimension**



### **Board Diagram**



## **Specification**

| Model                 | SG16-M                                                                                                         |  |
|-----------------------|----------------------------------------------------------------------------------------------------------------|--|
| Interface             | 16*10/100/1000Base-T RJ45 ports                                                                                |  |
| Network Standard      | IEEE 802.3, IEEE 802.3 i, IEEE 802.3u, IEEE 802.3ab, IEEE 802.3x                                               |  |
| Switch Fabric         | 32Gbps                                                                                                         |  |
| Interface Buffer