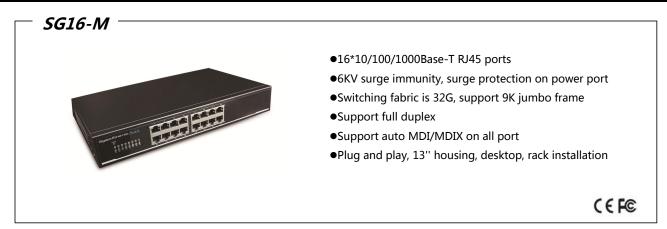

Datasheet VER1.0

16\*1000M RJ45 Ports, 6KV Surge Immunity, 2.5Mb Port Buffer

#### Overview

SG16-M, 16 ports full gigabit unmanaged mental Ethernet switch, is specially designed for security industry. It provides 16\*10/100/1000Base-T RJ45 ports, which is equipped with 6KV surge immunity. The switch supports 8KV ESD protection, which can protect the device from the damage by direct lightning and keep the stable transmission. The SG16-M is widely used in security video monitoring and network engineering etc.

## **Specification**

| Model                 | SG16-M                                                                                                         |  |
|-----------------------|----------------------------------------------------------------------------------------------------------------|--|
| Interface             | 16*10/100/1000Base-T RJ45 ports                                                                                |  |
| Network Standard      | IEEE 802.3, IEEE 802.3 i, IEEE 802.3u, IEEE 802.3ab, IEEE 802.3x                                               |  |
| Switch Fabric         | 32Gbps                                                                                                         |  |
| Interface Buffer      | 24M                                                                                                            |  |
| MAC Address           | 8K                                                                                                             |  |
| Indicator             | 1-16: Link/Act , connecting (ON), transmitting (Blink), linkage fault (OFF)<br>Power: normal (ON), fault (OFF) |  |
| Surge Immunity        | 6KV, IEC61000-4-5                                                                                              |  |
| ESD Immunity          | Contact discharge 6KV, air discharge 8KV. IEC61000-4-2                                                         |  |
| Input Power           | 100-240V ~ 50/60Hz                                                                                             |  |
| Operating Temperature | -10°C~50°C                                                                                                     |  |
| Storage Temperature   | -40℃~85℃                                                                                                       |  |
| Operating Humidity    | 5%-95% (Non-condensing)                                                                                        |  |
| Dimension (L*W*H)     | 274*180*44mm (L*W*H)                                                                                           |  |
| Certification         | CE, FCC, RoHS                                                                                                  |  |