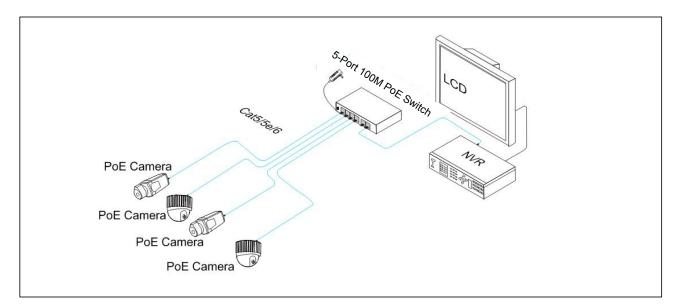

modes. Mode 2: Port 1-3 are isolated respectively, but can communicate with Port 4-5. Mode 3: Port 1-4, 10M, with long transmission distance of 250 meters.
- Support 6KV surge immunity, 8KV ESD immunity and antiinterference function.
- Plug and play, no more configuration needed.



#### **OVERVIEW**

SF5P-L, 5-Port 100M Unmanaged PoE Switch, provides 4\*10/100Base-TX Ethernet Ports (PoE) + 1\*10/100Base-TX Uplink Ethernet Port. The Max PoE power of single port is 30W, the total PoE budget is up to 37W. The UTEPO SF5P-L supports 3 working modes (Mode 2: Port 1-3 are isolated respectively, but can communicate with Port 4-5. Mode 3: Port 1-4, 10M, with long transmission distance of 250 meters.) And it is widely used in security video monitoring and network engineering etc.

### APPLICATION



#### **DIMENSION**



#### **PORT DETAILS**





### SPECIFICATION —

| Model                   | SF5P-L                                                                                                                                                                                              |  |
|-------------------------|-----------------------------------------------------------------------------------------------------------------------------------------------------------------------------------------------------|--|
| Downlink Port           | 4*10/100Base-TX Ethernet Ports (PoE)                                                                                                                                                                |  |
| Uplink Port             | 1*10/100Base-