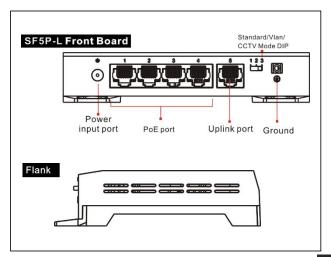

ly, but can communicate with Port 4-5. Mode 3: Port 1-4, 10M, with long transmission distance of 250 meters.
- Support 6KV surge immunity, 8KV ESD immunity and antiinterference function.
- Plug and play, no more configuration needed.



#### **OVERVIEW**

SF5P-L, 5-Port 100M Unmanaged PoE Switch, provides 4\*10/100Base-TX Ethernet Ports (PoE) + 1\*10/100Base-TX Uplink Ethernet Port. The Max PoE power of single port is 30W, the total PoE budget is up to 37W. The UTEPO SF5P-L supports 3 working modes (Mode 2: Port 1-3 are isolated respectively, but can communicate with Port 4-5. Mode 3: Port 1-4, 10M, with long transmission distance of 250 meters.) And it is widely used in security video monitoring and network engineering etc.

### APPLICATION



#### **DIMENSION**



#### **PORT DETAILS**





### SPECIFICATION —

| Model                   | SF5P-L                                                                                                                                                                                              |  |
|-------------------------|-----------------------------------------------------------------------------------------------------------------------------------------------------------------------------------------------------|--|
| Downlink Port           | 4*10/100Base-TX Ethernet Ports (PoE)                                                                                                                                                                |  |
| Uplink Port             | 1*10/100Base-T Ethernet Port