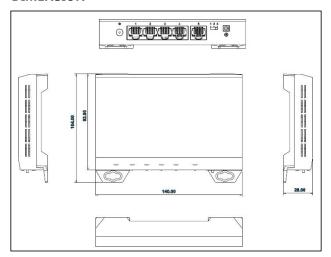

#### **DIMENSION**

### SPECIFICATION —

| Model                   | SF5P-L                                                                                                                                                                                              |  |
|-------------------------|-----------------------------------------------------------------------------------------------------------------------------------------------------------------------------------------------------|--|
| Downlink Port           | 4*10/100Base-TX Ethernet Ports (PoE)                                                                                                                                                                |  |
| Uplink Port             | 1*10/100Base-T Ethernet Port                                                                                                                                                                        |  |
| Network Standard        | IEEE802.3, IEEE802.3u, IEEE802.3X, IEEE802.3af/at                                                                                                                                                   |  |
| Switch Fabric           | 1Gbps                                                                                                                                                                                               |  |
| Packet Forwarding Rate  | 0.74Mpps                                                                                                                                                                                            |  |
| Interface Buffer        | 448 Kbits                                                                                                                                                                                           |  |
| MAC Address             | 1K                                                                                                                                                                                                  |  |
| Working Mode            | Mode 1: All port can be communicated freely.  Mode 2: Port 1-3 are isolated respectively, but can communicate with Port 4-5.  Mode 3: Port 1-4, 10M, with long transmission distance of 250 meters. |  |
| PoE Standard            | 802.3af/at(PSE)                                                                                                                                                                                     |  |
| PoE Power PinAssignment | 1/2(+), 3/6(-)                                                                                                                                                                                      |  |
| PoE Power Output        | PoE power output for single port ≤30W (52V DC); Total PoE power budget ≤37W                                                                                                                         |  |
| Surge Immunity          | 6KV, IEC61000-4-5                                                                                                                                                                                   |  |
| ESD Immunity            | Contact discharge 6KV, air discharge 8KV. IEC61000-4-2                                                                                                                                              |  |
| Input Power             | DC 52V0.7ma                                                                                                                                                                                         |  |
| Operating Temperature   | 0°C~40°C                                                                                                                                                                                            |  |
| Storage Temperature     | -40℃~85℃                                                                                                                                                                                            |  |
| Operating Humidity      | 5%-95% (Non-condensing)                                                                                                                                                                             |  |
| Dimension (L*W*H)       | 140*104*28mm                                                                                                                                                                                        |  |
| Certification           | CE, FCC, RoHS                                                                                                                                                                                       |  |