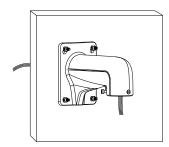

### **Dimension:**

## **Installation Step:**

① Choose appropriate wall for bracket installation

③ Tie the safety rope to hook and thread the cable

A: Safety rope B: Hook

② Thread the cable

④ Install the speed dome and screw up the set screw; installation complete