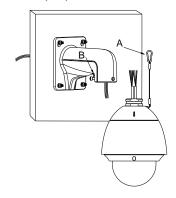

## **Installation Step:**

① Choose appropriate wall for bracket installation

③ Tie the safety rope to hook and thread the cable

A: Safety rope B: Hook

② Thread the cable

④ Install the speed dome and screw up the set screw; installation complete

C: Set screw

Note: The actual bracket may vary from the picture above.