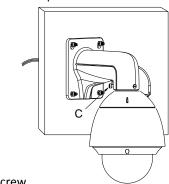

## **Installation Step:**

① Choose appropriate wall for bracket installation

③ Tie the safety rope to hook and thread the cable

A: Safety rope B: Hook

② Thread the cable

④ Install the speed dome and screw up the set screw; installation complete

C: Set screw

Note: The actual bracket may vary from the picture above.