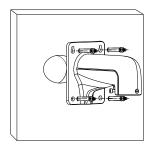

## **Installation Step:**

① Choose appropriate wall for bracket installation

③ Tie the safety rope to hook and thread the cable

A: Safety rope B: Hook

② Thread the cable

④ Install the speed dome and screw up the set screw; installation complete