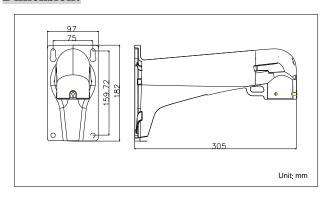

### **Dimension:**

#### Parameters:

| _         |                                 |
|-----------|---------------------------------|
| Model     | DS-1601ZJ                       |
| Parameter | Wall Mount Bracket In/Outdoor   |
| Color     | Hik white                       |
| Feature   | Suitable for speed dome pendent |
|           | mounting                        |
| Material  | Aluminum alloy                  |
| Dimension | 97X182X305mm                    |
| Weight    | 850g                            |