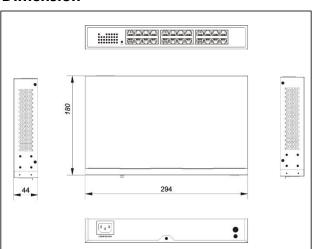

#### **Dimension**

# Specification ——

| Model                 | SG24-M                                                                                                      |
|-----------------------|-------------------------------------------------------------------------------------------------------------|
| Interface             | 24*10/100/1000Base-T RJ45 ports                                                                             |
| Network Standard      | IEEE 802.3, IEEE 802.3 i, IEEE 802.3u, IEEE 802.3ab, IEEE 802.3x                                            |
| Switch Fabric         | 48Gbps                                                                                                      |
| Interface Buffer      | 36M                                                                                                         |
| MAC Address           | 8K                                                                                                          |
| Indicator             | 1-16: Link/Act , connecting (ON), transmitting (Blink), linkage fault (OFF) Power: normal (ON), fault (OFF) |
| Surge Immunity        | 6KV, IEC61000-4-5                                                                                           |
| ESD Immunity          | Contact discharge 6KV, air discharge 8KV. IEC61000-4-2                                                      |
| Input Power           | 100-240V~ 50/60Hz                                                                                           |
| Operating Temperature | -10°C~50°C                                                                                                  |
| Storage Temperature   | -40℃~85℃                                                                                                    |
| Operating Humidity    | 5%-95% (Non-condensing)                                                                                     |
| Dimension (L*W*H)     | 274*180*44mm (L*W*H)                                                                                        |
| Certification         | CE, FCC, RoHS                                                                                               |