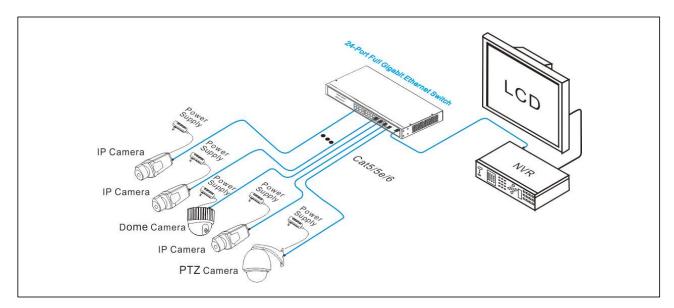

24\*1000M RJ45 Ports, 6KV Surge Immunity, 2.5Mb Port Buffer





- ●24\*10/100/1000Base-T RJ45 ports
- •6KV surge immunity, surge protection on power port
- •Switching fabric is 48G, support 9K jumbo frame
- Support full duplex
- Support auto MDI/MDIX on all port
- •Plug and play, 13" housing, desktop, rack installation



#### Overview

SG24-M, 24 ports full gigabit unmanaged mental Ethernet switch, is specially designed for security industry. It provides 24\*10/100/1000Base-T RJ45 ports, which is equipped with 6KV surge immunity. The switch supports 8KV ESD protection, which can protect the device from the damage by direct lightning and keep the stable transmission. The SG24-M is widely used in security video monitoring and network engineering etc.

### **Application**



#### **Dimension**



## **Board Diagram**



# Specification ——

| Model                 | SG24-M                                                                                                      |
|-----------------------|-------------------------------------------------------------------------------------------------------------|
| Interface             | 24*10/100/1000Base-T RJ45 ports                                                                             |
| Network Standard      | IEEE 802.3, IEEE 802.3 i, IEEE 802.3u, IEEE 802.3ab, IEEE 802.3x                                            |
| Switch Fabric         | 48Gbps                                                                                                      |
| Interface Buffer      | 36M