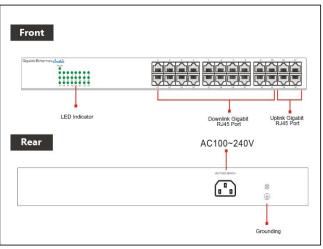

## **Board Diagram**

# Specification ——

| Model                 | SG24-M                                                                                                      |
|-----------------------|-------------------------------------------------------------------------------------------------------------|
| Interface             | 24*10/100/1000Base-T RJ45 ports                                                                             |
| Network Standard      | IEEE 802.3, IEEE 802.3 i, IEEE 802.3u, IEEE 802.3ab, IEEE 802.3x                                            |
| Switch Fabric         | 48Gbps                                                                                                      |
| Interface Buffer      | 36M                                                                                                         |
| MAC Address           | 8K                                                                                                          |
| Indicator             | 1-16: Link/Act , connecting (ON), transmitting (Blink), linkage fault (OFF) Power: normal (ON), fault (OFF) |
| Surge Immunity        | 6KV, IEC61000-4-5                                                                                           |
| ESD Immunity          | Contact discharge 6KV, air discharge 8KV. IEC61000-4-2                                                      |
| Input Power           | 100-240V~ 50/60Hz                                                                                           |
| Operating Temperature | -10°C~50°C                                                                                                  |
| Storage Temperature   | -40℃~85℃                                                                                                    |
| Operating Humidity    | 5%-95% (Non-condensing)                                                                                     |
| Dimension (L*W*H)     | 274*180*44mm (L*W*H)                                                                                        |
| Certification         | CE, FCC, RoHS                                                                                               |