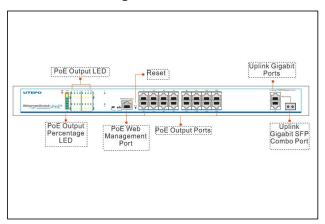

## **16 Ports PoE Fast Unmanaged Ethernet Switch**

802.3af/at、 6KV Lightning Protection 、 Support PoE Management



#### Introduction

The 16 ports PoE switch is an unmanaged PoE Ethernet switch along with 16 \* 10/100Base-TX downlink PoE ports and 2 \* 10/100/1000Base-T uplink Ethernet ports featuring 30-watt 802.3at PoE+ as well as 1 additional Gigabit Combo port. The total PoE power budget is up to 270 watts. It supports web-based PoE management and real-time PoE output LED display. The device can be widely used in video security monitoring systems, network projects, etc.

#### Application •



#### **Physical Features**



#### Interface drawing



### Specification -----

| Model                     | UTP1-SW16-TP300                                                                                                                                                               |
|---------------------------|-------------------------------------------------------------------------------------------------------------------------------------------------------------------------------|
| Downstream Ports          | 16* 10/100Base-TX( PoE)                                                                                                                                                       |
| Uplink Ports              | 2*10/100/1000Base-T and 1*1000Base-X/SFP( Combo)