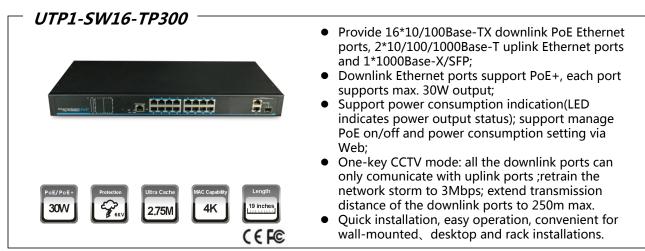

## **16 Ports PoE Fast Unmanaged Ethernet Switch**

802.3af/at、 6KV Lightning Protection 、 Support PoE Management

#### Introduction

The 16 ports PoE switch is an unmanaged PoE Ethernet switch along with 16 \* 10/100Base-TX downlink PoE ports and 2 \* 10/100/1000Base-T uplink Ethernet ports featuring 30-watt 802.3at PoE+ as well as 1 additional Gigabit Combo port. The total PoE power budget is up to 270 watts. It supports web-based PoE management and real-time PoE output LED display. The device can be widely used in video security monitoring systems, network projects, etc.