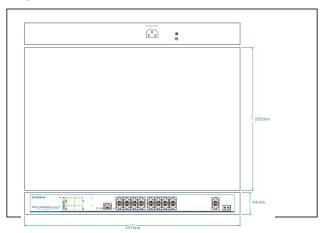

#### **Physical Features**

### Specification -----

| Model                     | UTP1-SW16-TP300                                                                                                                                                               |
|---------------------------|-------------------------------------------------------------------------------------------------------------------------------------------------------------------------------|
| Downstream Ports          | 16* 10/100Base-TX( PoE)                                                                                                                                                       |
| Uplink Ports              | 2*10/100/1000Base-T and 1*1000Base-X/SFP( Combo)                                                                                                                              |
| Network Standard          | IEEE802.3 、IEEE802.3u、IEEE802.3ab、IEEE802.3z、IEEE802.3X                                                                                                                       |
| Switching Capacity        | 7.2Gbps                                                                                                                                                                       |
| Packet Forwarding Rate    | 5.36Mpps                                                                                                                                                                      |
| Forwarding Modes          | Store and Forward                                                                                                                                                             |
| Packet Buffer             | 2.75M                                                                                                                                                                         |
| MAC Address Table         | 4К                                                                                                                                                                            |
| PoE Power Method          | 802.3af/at(PSE) End-span                                                                                                                                                      |
| One-key CCTV mode         | VLAN:all the downlink ports can only comunicate with uplink ports ;<br>Retrain the network storm to 3Mbps;<br>Extend transmission distance of the downlink ports to 250m max. |
| PoE Line Pair             | 1/2(+), 3/6(-)                                                                                                                                                                |
| PoE Output Power          | 54V DC , 30 watts max                                                                                                                                                         |
| PoE Budget                | 270 watts max                                                                                                                                                                 |
| PoE Management            | Via Web( Default IP Address 192.168.1.200) to check, on/off and adjust each port<br>PoE output                                                                                |
| Surge Immunity            | 6KV Execute : IEC61000-4-5                                                                                                                                                    |
| ESD Immunity              | 6KV Contact discharge<br>8KV Air discharge<br>Execute : IEC61000-4-2                                                                                                          |
| Input Voltage             | 100~240V AC: 50/60Hz                                                                                                                                                          |
| Power Consumption         | <300W(Including PoE)                                                                                                                                                          |
| Operating Temperature     | -10°C~50°C                                                                                                                                                                    |
| Storage Temperature       | -40°C~85°C                                                                                                                                                                    |
| Humidity (Non-condensing) | 5%-95%                                                                                                                                                                        |
| Dimension ( L×W×H )       | 442mm×207mm×44.5mm                                                                                                                                                            |
| Weight                    | 2.69kg                                                                                                                                                                        |
| Certification             | CE, FCC, ROHS                                                                                                                                                                 |