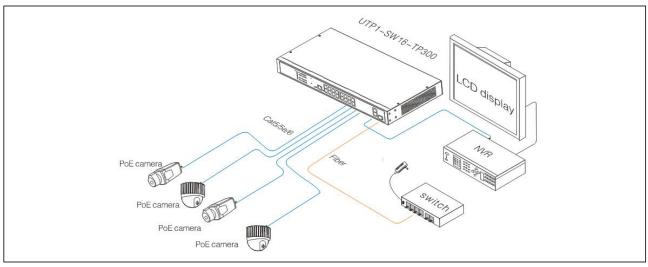

## **16 Ports PoE Fast Unmanaged Ethernet Switch**

802.3af/at、 6KV Lightning Protection 、 Support PoE Management



#### Introduction

The 16 ports PoE switch is an unmanaged PoE Ethernet switch along with 16 \* 10/100Base-TX downlink PoE ports and 2 \* 10/100/1000Base-T uplink Ethernet ports featuring 30-watt 802.3at PoE+ as well as 1 additional Gigabit Combo port. The total PoE power budget is up to 270 watts. It supports web-based PoE management and real-time PoE output LED display. The device can be widely used in video security monitoring systems, network projects, etc.

#### Application •



#### **Physical Features**



#### Interface drawing



### Specification -----

| Model                     | UTP1-SW16-TP300                                                                                                                                                               |
|---------------------------|-------------------------------------------------------------------------------------------------------------------------------------------------------------------------------|
| Downstream Ports          | 16* 10/100Base-TX( PoE)                                                                                                                                                       |
| Uplink Ports              | 2*10/100/1000Base-T and 1*1000Base-X/SFP( Combo)