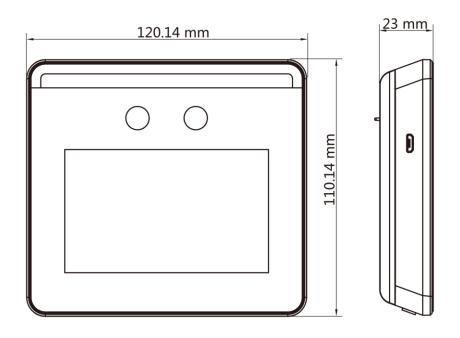

## Dimension

Headquarters No.555 Qianmo Road, Binjiang District, Hangzhou 310051, China T +86-571-8807-5998 www.hikvision.com

Follow us on social media to get the latest product and solution information.

## Specification

| Specification                 |                                                                                                                                 |
|-------------------------------|---------------------------------------------------------------------------------------------------------------------------------|
| System Parameters             |                                                                                                                                 |
| Operation System              | Linux                                                                                                                           |
| Camera                        | 2 MP dual-lens camera with wide dynamic range                                                                                   |
| Capacity                      | Card: 1500 (When connecting external card reader)                                                                               |
|                               | Face: 1000                                                                                                                      |
|                               | Event: 150,000                                                                                                                  |
| 1:N face recognition duration | < 0.2 s                                                                                                                         |
| general                       |                                                                                                                                 |
| FOV                           | HFOV = 41°; VFOV = 75°                                                                                                          |
| LCD Screen                    |                                                                                                                                 |
| LCD Screen                    | 3.97-inch touch screen                                                                                                          |
| General                       |                                                                                                                                 |
| Face Recognition Distance     | 0.3 m to 1.5 m                                                                                                                  |
| Interface                     | USB $\times$ 1, electric lock $\times$ 1, door contact $\times$ 1, tamper $\times$ 1, exit button $\times$ 1, RS-485 $\times$ 1 |
| Communication Mode            | TCP/IP: 10/100 Mbps, self-adaptive                                                                                              |
| Power supply                  | 12 V, 1.5 A, 18 W                                                                                                               |
| Working temperature           | -10 °C to 55 °C (14 °F to 131 °F)                                                                                               |
| Working humidity              | 10 to 90% (no condensing)                                                                                                       |
| Dimension                     | 120 mm × 110 mm × 23 mm (4.7" × 4.3" × 0.9")                                                                                    |
| Application situation         | Indoor use                                                                                                                      |
| Language                      | English, Spanish (South America), Arabic, Thai, Indonesian, Russian, Vietnamese,                                                |
|                               | Portuguese (Brazil)                                                                                                             |
| Platform                      | Hik-ProConnect and HikCentral Professional                                                                                      |
| Communication protocol        | HikCentral Pro OpenAPI and Hik-ProConnect OpenAPI                                                                               |
|                               |                                                                                                                                 |