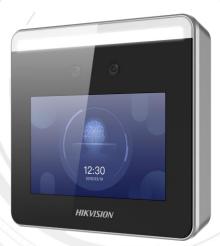

## DS-K1T331W Face Recognition Terminal

- Face mask wearing alert: If the recognizing face does not wear a mask, the device will prompt a voice reminder. At the same time, the authentication or attendance is valid
- Forced mask wearing alert: If the recognizing face does not wear a mask, the device will prompt a voice reminder.

  At the same time, the authentication or attendance will be failed
- Face Recognition Access Control Terminal, 3.97-inch LCD touch screen,2 Mega pixel wide-angle lens
- Max.1000 faces capacity
- Configuration via the web client
- Supports TCP/IP,Wi-Fi communication
- Supports ISUP5.0, ISAPI

## Specification

| Specification                 |                                                                                                                                 |
|-------------------------------|---------------------------------------------------------------------------------------------------------------------------------|
| System Parameters             |                                                                                                                                 |
| Operation System              | Linux                                                                                                                           |
| Camera                        | 2 MP dual-lens camera with wide dynamic range                                                                                   |
| Capacity                      | Card: 1500 (When connecting external card reader)                                                                               |
|                               | Face: 1000                                                                                                                      |
|                               | Event: 150,000                                                                                                                  |
| 1:N face recognition duration | < 0.2 s                                                                                                                         |
| general                       |                                                                                                                                 |
| FOV                           | HFOV = 41°; VFOV = 75°                                                                                                          |
| LCD Screen                    |                                                                                                                                 |
| LCD Screen                    | 3.97-inch touch screen                                                                                                          |
| General                       |                                                                                                                                 |
| Face Recognition Distance     | 0.3 m to 1.5 m                                                                                                                  |
| Interface                     | USB $\times$ 1, electric lock $\times$ 1, door contact $\times$ 1, tamper $\times$ 1, exit button $\times$ 1, RS-485 $\times$ 1 |
| Communication Mode            | TCP/IP: 10/100 Mbps, self-adaptive                                                                                              |
| Power supply                  | 12 V, 1.5 A, 18 W                                                                                                               |
| Working temperature           | -10 °C to 55 °C (14 °F to 131 °F)                                                                                               |
| Working humidity              | 10 to 90% (no condensing)                                                                                                       |
| Dimension                     | 120 mm × 110 mm × 23 mm (4.7" × 4.3" × 0.9")                                                                                    |
| Application situation         | Indoor use                                                                                                                      |
| Language                      | English, Spanish (South America), Arabic, Thai, Indonesian, Russian, Vietnamese,                                                |
|                               | Portuguese (Brazil)                                                                                                             |
| Platform                      | Hik-ProConnect and HikCentral Professional                                                                                      |
| Communication protocol        | HikCentral Pro OpenAPI and Hik-ProConnect OpenAPI                                                                               |
|                               |                                                                                                                                 |