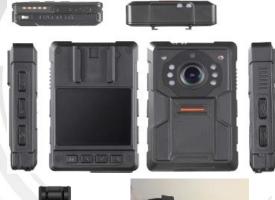

### Introduction

DS-MH2211 Series body camera is a highly integrated device designed for security and law enforcement. It correctly records the image and audio of scene. Its small size, light weight, easy-to-carry, and easy-to-operate make it a good helper in law enforcement.

#### **Main Features**

- H.264/H.265 encoding technology.
- Recording resolution is up to 1080p/30fps.
- 110° wide-range lens.
- Dismountable battery design.
- A built-in small battery supplies power when replacing the main battery.
- Denoising technology helps to reduce noise and resist echo.
- Built-in GPS module.
- Light weight (127 g).
- Small size (81.5 × 54.5 × 26 mm)
- IP65.
- 2.0" TFT LCD.

### **Available Models**

DS-MH2211/32G, DS-MH2211/32G/GPS/WIFI