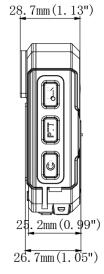

|                        |  |  |



## **Typical Application**



# Accessories (Extra charge)

| Plastic Clip    | Metal Clip     | chest harness | Vehicle mount | Motorcycle/Bicycle | Cradle                                    |
|-----------------|----------------|---------------|---------------|--------------------|-------------------------------------------|
| DS-MH1710-HM-MG | DS-MH1710-HM-S |               | CS-SMT-CARA   | bracket            | DS-MH1411-HM                              |
|                 |                | M             | Ĺ             | Ř                  |                                           |
|                 |                |               |               |                    | Standby battery<br>Re-LIB,DV,1650mAH,3.8V |



## Dimension