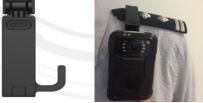

## **DS-MH2211 Series Body Camera**





### Introduction

DS-MH2211 Series body camera is a highly integrated device designed for security and law enforcement. It correctly records the image and audio of scene. Its small size, light weight, easy-to-carry, and easy-to-operate make it a good helper in law enforcement.

#### **Main Features**

- H.264/H.265 encoding technology.
- Recording resolution is up to 1080p/30fps.
- 110° wide-range lens.
- Dismountable battery design.
- A built-in small battery supplies power when replacing the main battery.
- Denoising technology helps to reduce noise and resist echo.
- Built-in GPS module.
- Light weight (127 g).
- Small size (81.5 × 54.5 × 26 mm)
- IP65.
- 2.0" TFT LCD.

### **Available Models**

DS-MH2211/32G, DS-MH2211/32G/GPS/WIFI





## Specifications

| Model                    |