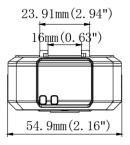

|                        |  |  |



## **Typical Application**



# Accessories (Extra charge)

| Plastic Clip    | Metal Clip     | chest harness | Vehicle mount | Motorcycle/Bicycle | Cradle                                    |
|-----------------|----------------|---------------|---------------|--------------------|-------------------------------------------|
| DS-MH1710-HM-MG | DS-MH1710-HM-S |               | CS-SMT-CARA   | bracket            | DS-MH1411-HM                              |
|                 |                | M             | Ĺ             | Ř                  |                                           |
|                 |                |               |               |                    | Standby battery<br>Re-LIB,DV,1650mAH,3.8V |



## Dimension