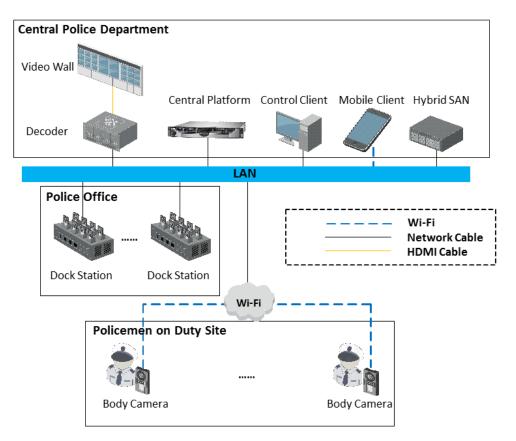

menu button, up button, down button, OK<br>button. |                        |  |  |
|                          | USB Interface            | Mini USB 2.0                                                                                                                               |                        |  |  |
|                          | Charging                 | Charging via USB interface<br>Mini USB interface, USB socket charger                                                                       |                        |  |  |
|                          | Battery                  | A dismountable battery with 1,650 mAh capacity which can record videos of 1080p for 4 hours.                                               |                        |  |  |



## **Typical Application**



# Accessories (Extra charge)

| Plastic Clip    | Metal Clip     | chest harness | Vehicle mount | Motorcycle/Bicycle | Cradle                                    |
|-----------------|----------------|---------------|---------------|--------------------|-------------------------------------------|
| DS-MH1710-HM-MG | DS-MH1710-HM-S |               | CS-SMT-CARA   | bracket            | DS-MH1411-HM                              |
|                 |                | M             | Ĺ             | Ř                  |                                           |
|                 |                |               |               |                    | Standby battery<br>Re-LIB,DV,1650mAH,3.8V |



## Dimension