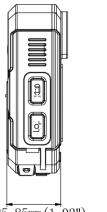

|                        |  |  |



## **Typical Application**



# Accessories (Extra charge)

| Plastic Clip    | Metal Clip     | chest harness | Vehicle mount | Motorcycle/Bicycle | Cradle                                    |
|-----------------|----------------|---------------|---------------|--------------------|-------------------------------------------|
| DS-MH1710-HM-MG | DS-MH1710-HM-S |               | CS-SMT-CARA   | bracket            | DS-MH1411-HM                              |
|                 |                | M             | Ĺ             | Ř                  |                                           |
|                 |                |               |               |                    | Standby battery<br>Re-LIB,DV,1650mAH,3.8V |



## Dimension