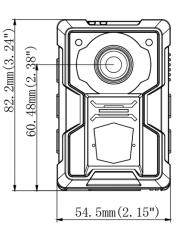

|                        |  |  |



## **Typical Application**



# Accessories (Extra charge)

| Plastic Clip    | Metal Clip     | chest harness | Vehicle mount | Motorcycle/Bicycle | Cradle                                    |
|-----------------|----------------|---------------|---------------|--------------------|-------------------------------------------|
| DS-MH1710-HM-MG | DS-MH1710-HM-S |               | CS-SMT-CARA   | bracket            | DS-MH1411-HM                              |
|                 |                | M             | Ĺ             | Ř                  |                                           |
|                 |                |               |               |                    | Standby battery<br>Re-LIB,DV,1650mAH,3.8V |



## Dimension