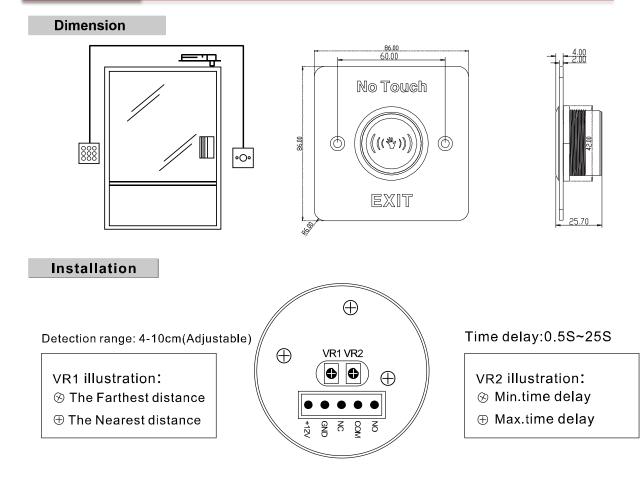

## Features

- Dimension(L×W×H): 86×86×25.7mm(3.39×3.39×1.01");
- Input Voltage: DC12V;
- Working Current: 20mA(standby), 50mA(working current);
- Current Rating: 1A@30VDC,0.5A@125VAC;
- Output Contact: NO/NC/COM contact;
- Panel: aluminum panel;
- Aging Test: already passed 1 million times aging test;
- Suitable Doors: all kinds of narrow doorframes;
- Working Temperature: -20°C to +50°C (-4°F to 122°F);
- Working Humidity: 0 to 95% (relative humidity);
- Maximum Inductive Distance: 40 to 100mm(1.57 to 3.94") (adjustable);
- LED Indicator Status: white/green/red LED, indicates power-off/active/Standby;
- Product Weight: 0.15kg (0.33lb).

## Dimension and Installation